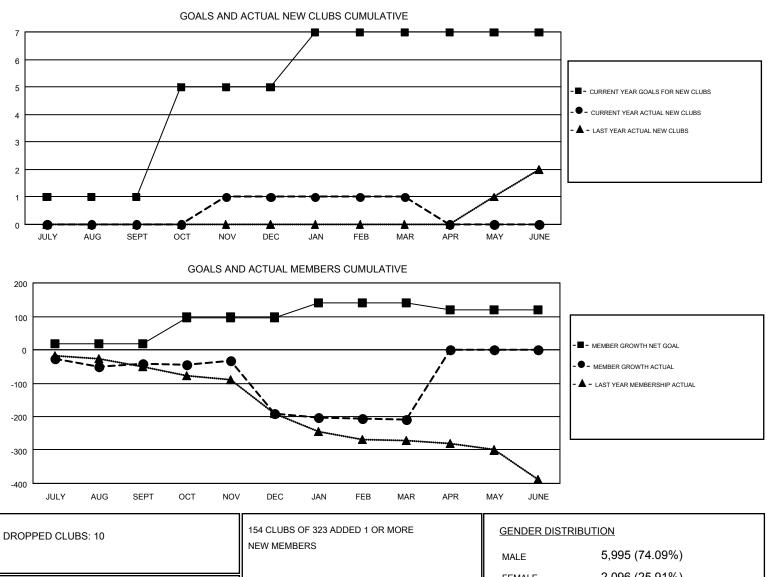

#### GMT CA 1

| Clubs<br>RESULTS FOR 2018-2019 |   |   |   | Members<br>RESULTS FOR 2018-2019 |     |     |     |  |
|--------------------------------|---|---|---|----------------------------------|-----|-----|-----|--|
|                                |   |   |   |                                  |     |     |     |  |
| JULY/AUG/SEPT                  | 1 | 0 | 5 | JULY/AUG/SEPT                    | 19  | 156 | 174 |  |
| OCT/NOV/DEC                    | 4 | 1 | 3 | OCT/NOV/DEC                      | 78  | 191 | 309 |  |
| JAN/FEB/MAR                    | 2 | 0 | 2 | JAN/FEB/MAR                      | 44  | 134 | 139 |  |
| APR/MAY/JUNE                   | 0 | 0 | 0 | APR/MAY/JUNE                     | -21 | 0   | 0   |  |

|                           | MALE                                         | 5,995 (74.09%)                                       |                                                                                                                           |
|---------------------------|----------------------------------------------|------------------------------------------------------|---------------------------------------------------------------------------------------------------------------------------|
|                           | FEMALE                                       | 2,096 (25.91%)                                       |                                                                                                                           |
| CLICK HERE FOR CUMULATIVE | TOTAL FAMILY UNIT                            | MEMBERS                                              | 1,601                                                                                                                     |
| MEMBERSHIP DATA           |                                              |                                                      |                                                                                                                           |
|                           | -                                            | PAYING HALF                                          | 811                                                                                                                       |
|                           |                                              |                                                      |                                                                                                                           |
|                           | CLICK HERE FOR CUMULATIVE<br>MEMBERSHIP DATA | FEMALE   CLICK HERE FOR CUMULATIVE   MEMBERSHIP DATA | FEMALE 2,096 (25.91%)   CLICK HERE FOR CUMULATIVE. TOTAL FAMILY UNIT MEMBERS   MEMBERSHIP DATA FAMILY MEMBERS PAYING HALF |